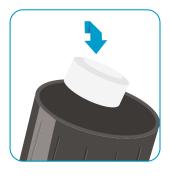

All you have to do is to choose the right tablet for your current task.

#### Choose the right tab

We offer a variety of 5 tablets for different cleaning and disinfection tasks.