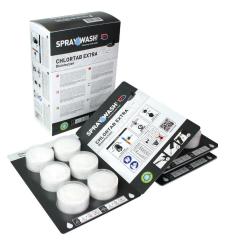

#### ChlorTab Extra

Chlorine disinfection and cleaning of all surfaces that can withstand water, including walls, floors, tables, equipment, machinery and inventory. Effective against bacteria, biofilm, viruses, and funghi. Strong odor control.

pH: 6,0

Each box contains
18 tabs