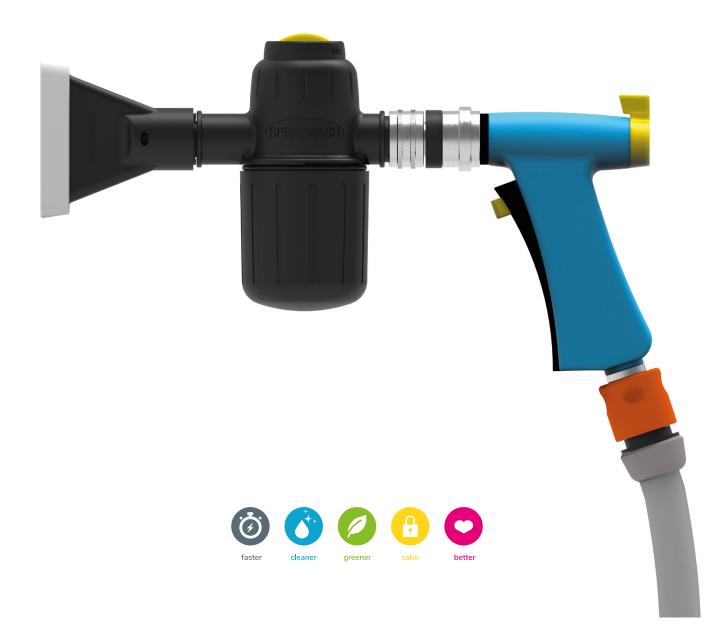

The i-spraywash system is a plug & play gun with an integrated dosing feature. It has a special nozzle that creates an active foam that really sticks to the surface. All you need is a water hose and the right i-spraywash tab and you're ready to go! The operator doesn't have to think about how the system works, only where to spray.

#### Features

Designed for fast cleanin

Ideal for any operato light and handy

Improving ergonomics

Clean 2-300 m² with just one tab

Safe time and money

Real clean also means real green

#### **Faster**

Cleaning 1m<sup>2</sup> in just one second means saving up to 50% working time.

Less is more. Faster foam coverage and less foam on the floor will save you time when rinsing.

#### **Cleaner**

The special foam nozzle and tablets create an effective active foam that sticks to surfaces and even those hard to reach corners.

#### Greener

The i-spraywash saves up to 25% of chemicals and 50% of water compared to traditional foam cleaners. All i-spraywash tablets are biodegradable and eco-friendly and developed with only the best active components, good for both the worker and the environment.

#### Safer

The i-spraywash is 2-3 times lighter than most liquid cleaning systems, saving strain on wrist, arm, shoulder and back of the operator.

The concentrated tablets make sure you never over- or underdose your chemicals. The system uses a color-coding system to organize