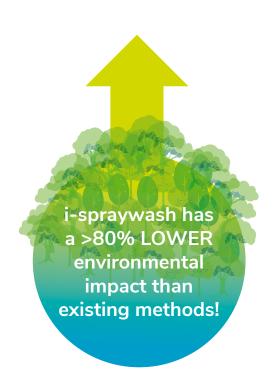

# Cleaner surfaces with 80% lower impact on the environment

Keeping a decent cleaning standard in bigger areas such as showers, restrooms and kitchens is a struggle. Operators don't have enough time and existing methods are either expensive, difficult to master or heavy to work with. i-spraywash is the only tablet-based cleaning system in the world.

#### **Cut down shipping costs**

1 concentrated tab is equal to 1L liquid concentrate. so instead of 18 bottles of liquid concentrate, you will receive 18 tablets in a small compact carton box. This reduces the impact on the environment with at least 80%. Additionally, the i-spraywash reduces your water usage up to 50%.