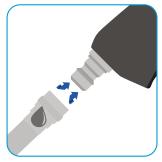

#### 2 in 1, click-off-click-on

When you are done spraying foam, simply click-off the foam nozzle and click on the rinse nozzle and start rinsing.

#### Two foam filters

The i-spraywash comes with two foam filters.
The white foam filter produces fast, fine and compact foam. The black foam filter is used to create an increased foam effect and more concentrated foam, designed for floor cleaning.