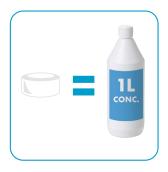

#### **Cut down shipping costs**

1 concentrated tab is equal to 1L liquid concentrate. so instead of 18 bottles of liquid concentrate, you will receive 18 tablets in a small compact carton box. This reduces the impact on the environment with at least 80%. Additionally, the i-spraywash reduces your water usage up to 50%.