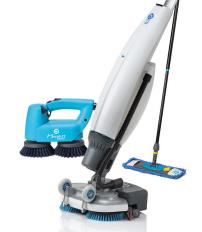

#### **Maximum effect**

Combine the i-spraywash with the i-scrub 21B and the i-mop for an even deeper clean. Use the i-fibre range to finish the job.