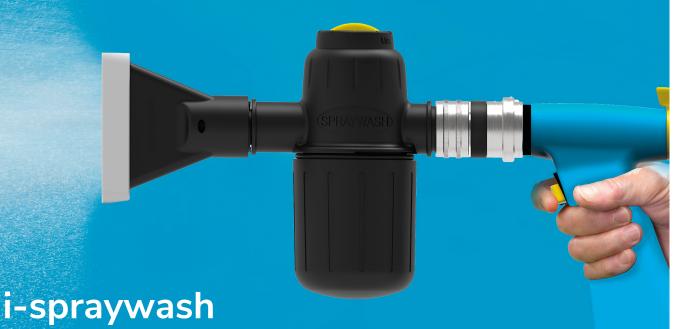

# i-spraywash

The cleaning method that sticks around

The i-spraywash system is a plug & play gun with an integrated dosing feature. It has a special nozzle that creates an active foam that really sticks to the surface. All you need is a water hose and the right i-spraywash tab and you're ready to go! The operator doesn't have to think about how the system works, only where to spray.