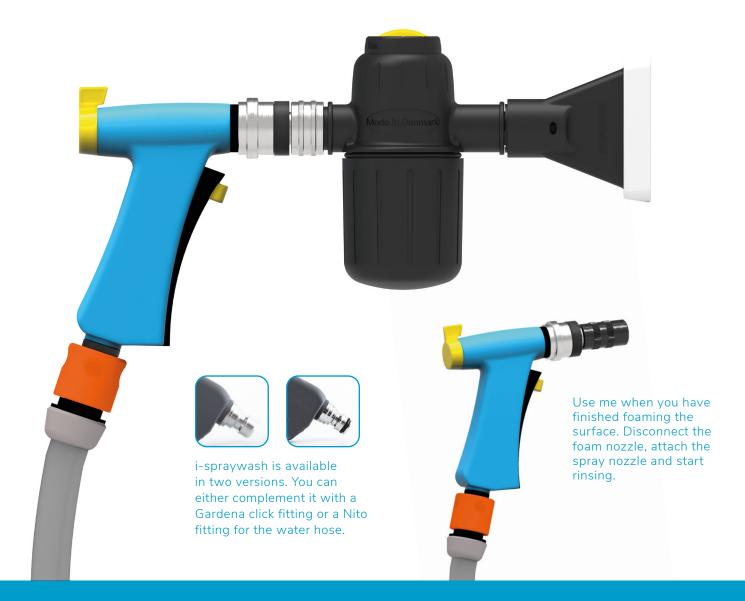

The i-spraywash system is a plug & play gun with an integrated dosing feature. It has a special nozzle that creates an active foam that really sticks to the surface. All you need is a water hose and the right i-spraywash tab and you're ready to go! The operator doesn't have to think about how the system works, only where to spray.

#### **Connect to water hose**

Simply connect to a water hose with normal water pressure. Works with cold, lukewarm and warm water.

#### 2 in 1, click-off-click-on

When you are done spraying foam, simply click-off the foam nozzle and click on the rinse nozzle and start rinsing.

#### Two foam filters

The i-spraywash comes with two foam filters.
The white foam filter produces fast, fine and compact foam. The black foam filter is used to create an increased foam effect and more concentrated foam, designed for floor cleaning.