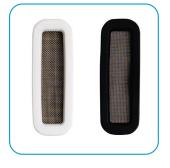

#### Two foam filters

The i-spraywash comes with two foam filters.
The white foam filter produces fast, fine and compact foam. The black foam filter is used to create an increased foam effect and more concentrated foam, designed for floor cleaning.