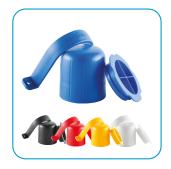

The i-spraywash system is a plug & play gun with an integrated dosing feature. It has a special nozzle that creates an active foam that really sticks to the surface. All you need is a water hose and the right i-spraywash tab and you're ready to go! The operator doesn't have to think about how the system works, only where to spray.

#### 2 in 1, click-off-click-on

When you are done spraying foam, simply click-off the foam nozzle and click on the rinse nozzle and start rinsing.

#### **Color-coded cleaning**

The i-spraywash concept includes color-coded tablet containers, tablet kits and equipment. Easy wall mounted for simple and safe storage.