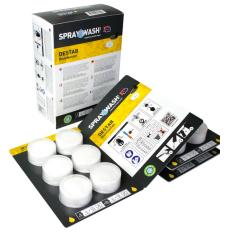

#### DesTab

Active oxygen disinfection and cleaning of all surfaces that can withstand water, including walls, floors, tables, equipment, machinery and inventory. Effective against bacteria, biofilm, viruses, and funghi. Strong odor control.

pH: 4,5