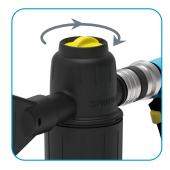

#### **Integrated dosing**

The i-spraywash has a function to adjust the needed dosing. Just turn to adjust for the needed cleaning effect.