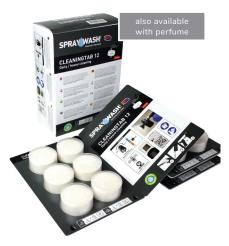

#### CleaningTab 1

For periodic descaling of all surfaces that can withstand water, including walls, floors, tables, mirrors, equipment, machinery and inventory. Effective against limescale and to prevent limescale build-up.

pH: 1,5