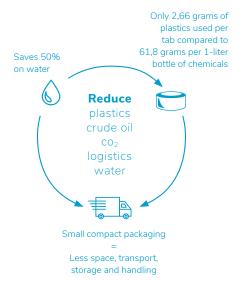

#### Greener

The i-spraywash saves up to 25% of chemicals and 50% of water compared to traditional foam cleaners. All i-spraywash tablets are biodegradable and eco-friendly and developed with only the best active components, good for both the worker and the environment.

#### **Cut down shipping costs**

1 concentrated tab is equal to 1L liquid concentrate. so instead of 18 bottles of liquid concentrate, you will receive 18 tablets in a small compact carton box. This reduces the impact on the environment with at least 80%. Additionally, the i-spraywash reduces your water usage up to 50%.