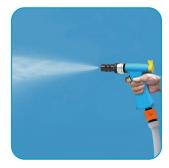

The i-spraywash system is a plug & play gun with an integrated dosing feature. It has a special nozzle that creates an active foam that really sticks to the surface. All you need is a water hose and the right i-spraywash tab and you're ready to go! The operator doesn't have to think about how the system works, only where to spray.

#### **Connect to water hose**

Simply connect to a water hose with normal water pressure. Works with cold, lukewarm and warm water.