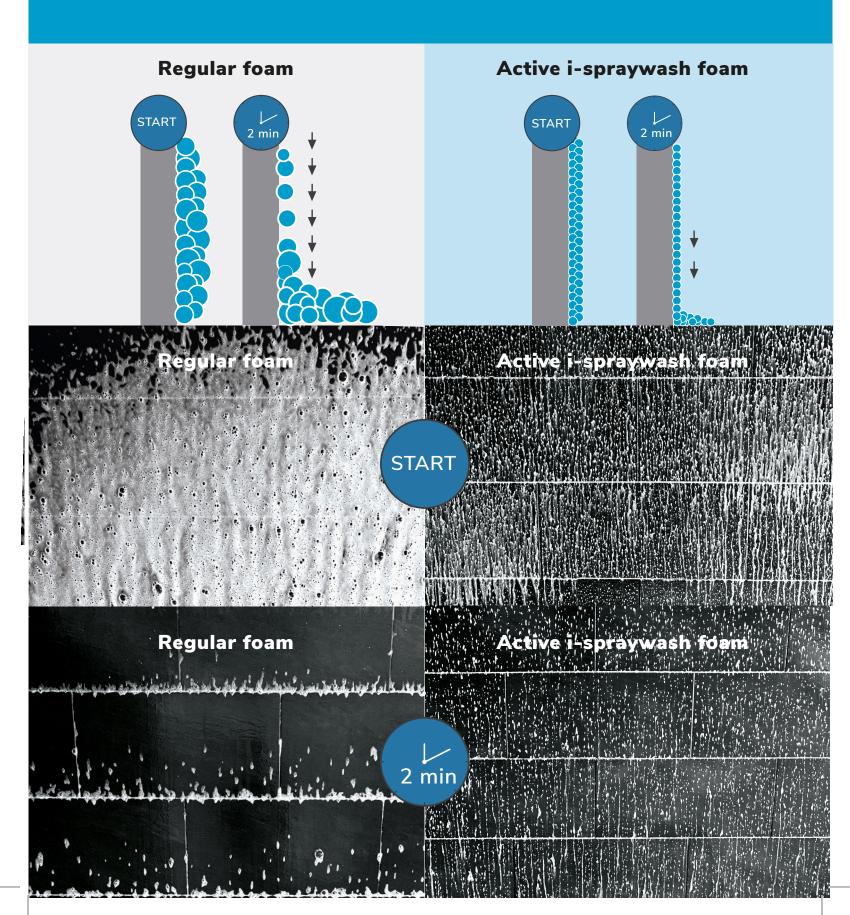

# Foam that **sticks** around

When you apply a thin layer of foam to the wall with the i-spraywash it really sticks. This means less rinsing of heavy airy foam on the floor.

This means less water and chemicals give you a much better cleaning result and will save you time and water when rinsing.

#### **Faster**

Cleaning 1m<sup>2</sup> in just one second means saving up to 50% working time.

Less is more. Faster foam coverage and less foam on the floor will save you time when rinsing.

#### **Cleaner**

The special foam nozzle and tablets create an effective active foam that sticks to surfaces and even those hard to reach corners.

#### Greener

The i-spraywash saves up to 25% of chemicals and 50% of water compared to traditional foam cleaners. All i-spraywash tablets are biodegradable and eco-friendly and developed with only the best active components, good for both the worker and the environment.